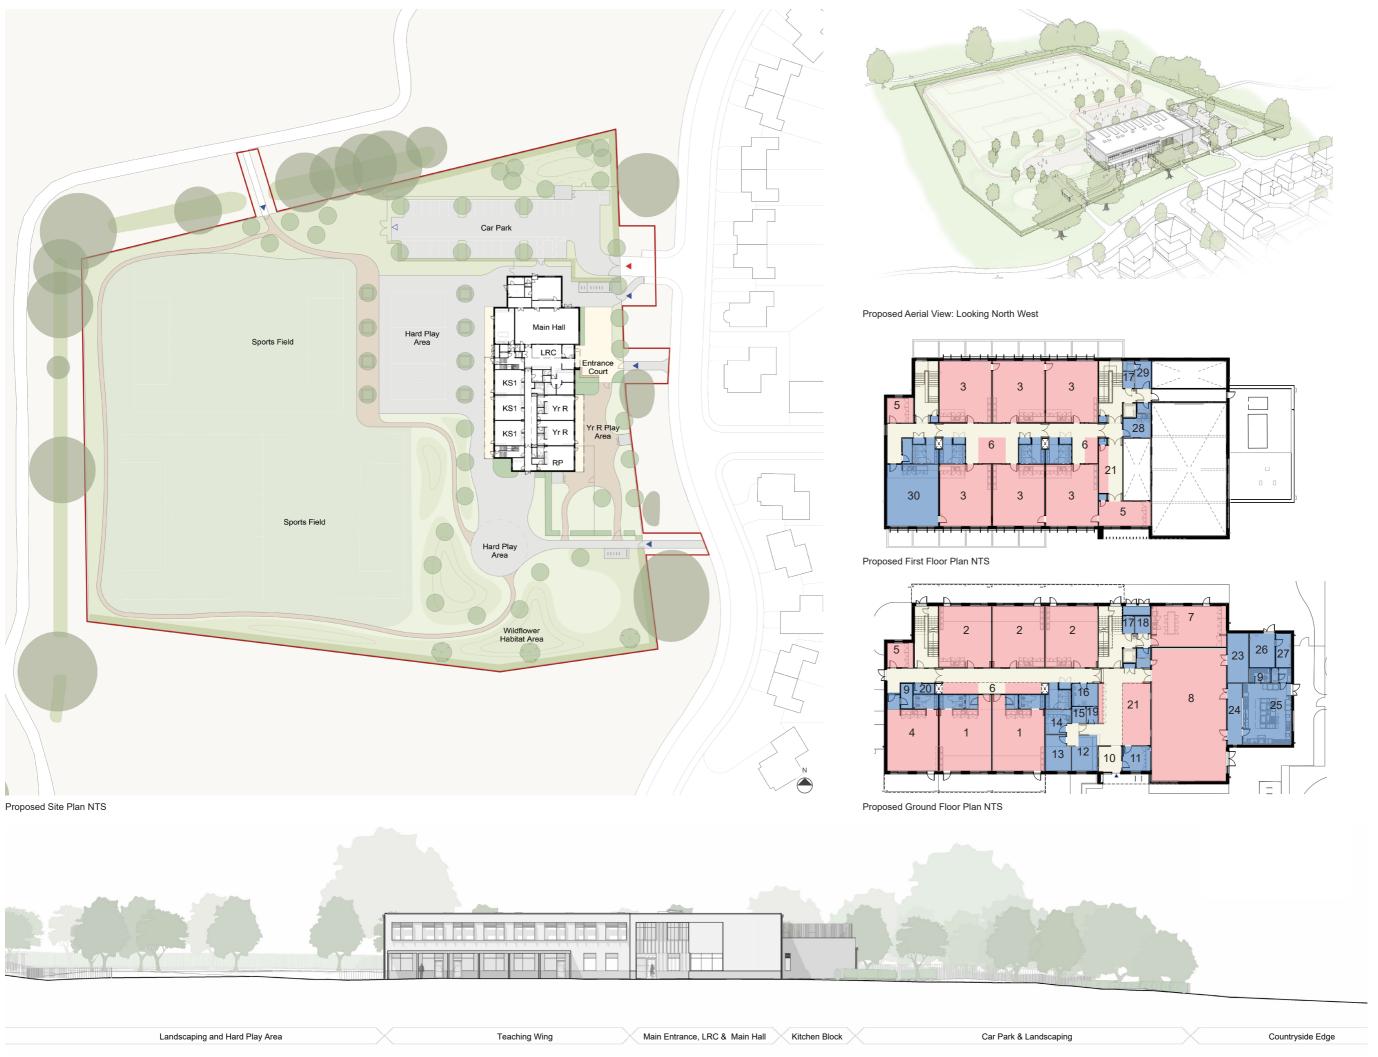

## **West of Waterlooville Second Primary School**

## 1.5FE Primary School with resource provision

Key Vehicle Entrance Pedestrian Entrance Grounds Maintenance Entrance Teaching Areas Non-Teaching Areas

Circulation Areas

Year R Classroom KS1 Classroom KS2 Classroom RP Group Room Break-out Space Specialist Practical Main Hall Store Lobby Interview Room Reception Head T. Office 9 10 11 12 13 14 15 16 17 18 19 20 21 22 23 24 25 26 27 28 29 30 Reprographics Sick Bay Hygiene Room AWC AWC Server Visitor WC Staff WC LRC Cleaners Store PE Store Severy Kitchen Plant Elect. SEN/MI

Office/Meeting Staff Room

© Crown Copyright and database rights 2020. All rights reserved. HCC 100019180

## **PROJECT APPRAISAL**

NTS @ A3

P12045-HCC-00-ZZ-1900-P3